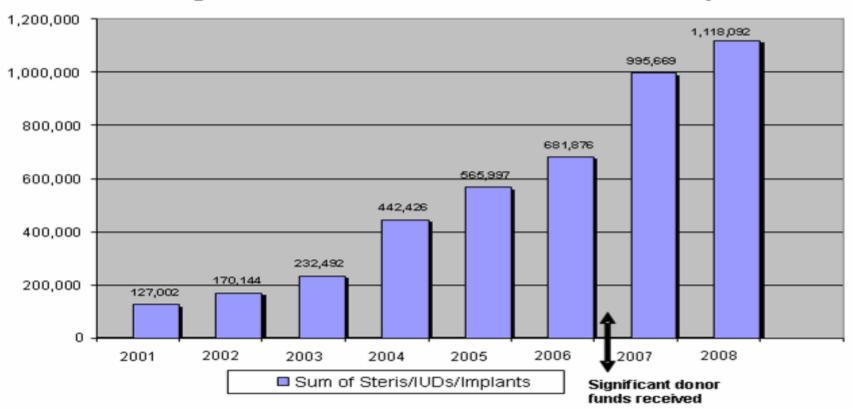

### Trends & Growth

#### Trends in Service Delivery Long Term and Permanent Methods of Contraception