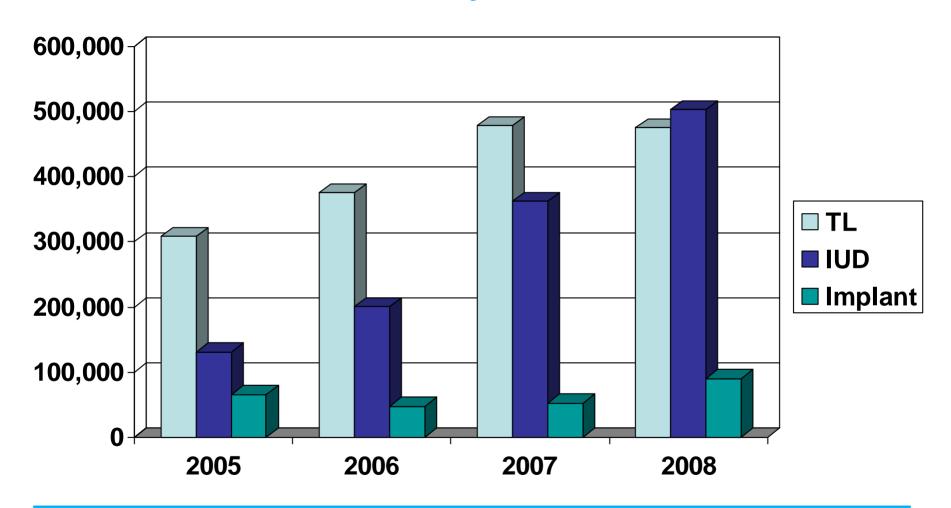

#### Trends in Service Delivery Long Term and Permanent Methods of Contraception